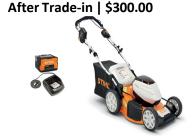

### RMA 460 Kit

Push Mower W/AK 30 Battery & AL 101 Charger Current Retail | \$399.99

After Trade-in | \$125.00